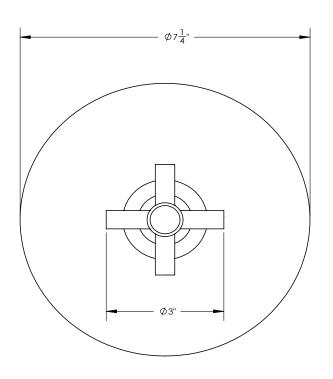

## **TECHNICAL DETAILS**

ADA Compliance: Yes Access Hole Diameter: 5" Handle Turn Angle: 115° Installation Type: Wall Mounted Primary Material: Brass Valve Material: Ceramic