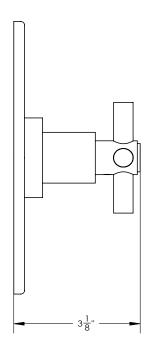

## **TECHNICAL DETAILS**

ADA Compliance: Yes Access Hole Diameter: 5" Handle Turn Angle: 115° Installation Type: Wall Mounted Primary Material: Brass Valve Material: Ceramic